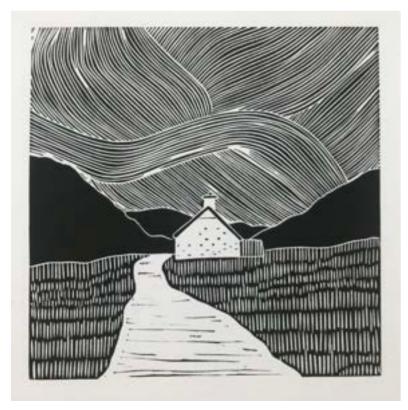

#### Ryvoan Bothy

H: 20cm x W: 20cm

Lino Block Print, Mounted

A smaller square print carved by hand and printed using my wooden printing press, Ryvoan Bothy sits in the pass between Nethy Bridge and Glenmore with excellent views of Cairn Gorm. Wild skies carved above the bothy which sits on the baron moorland.