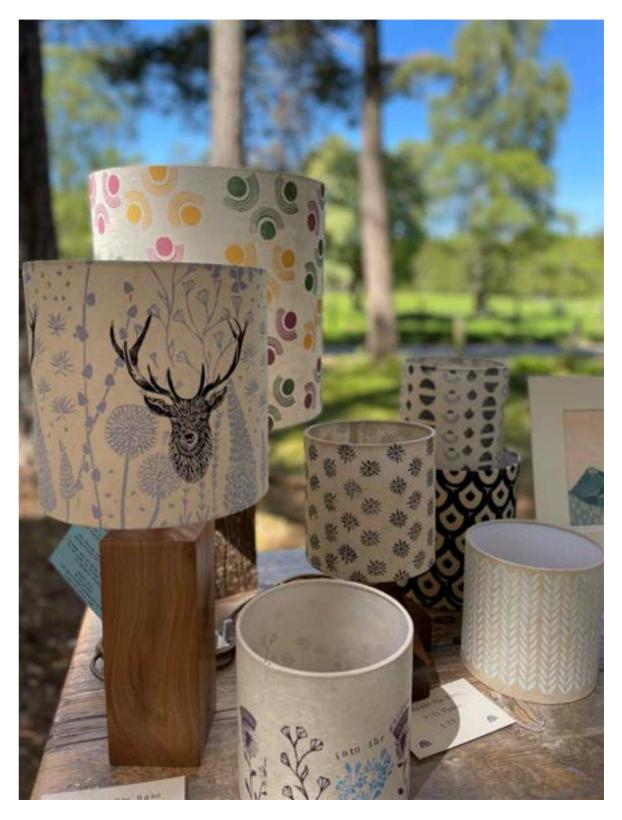

### BLOCK PRINTED LAMPSHADES

The lampshades are made using handmade lokta paper from Nepal, which has been handprinted with an RJS Print original design. The nature of the paper means that when lit, the light highlights the handmade fibres and gives a warm glow. The lampshades are all fixed to a PVC backing that has been hot wire tested making them safe for use.

| SIZE               | RRP    | Wholesale | Min amount |
|--------------------|--------|-----------|------------|
| 15Ø<br>X 15cm high | £35.00 | ) £19.00  | 1          |
| 20Ø<br>x 20cm high | £40.00 | £22.00    | 1          |
| 25Ø<br>x 25cm high | £45.00 | £24.00    | 1          |
| 30Ø<br>x 30cm high | £52.00 | £28.00    | 1          |

I can do most prints onto lampshades, the following are a few examples.

#### Into the garden

Leaf Print

#### Bothy + Wild Skies