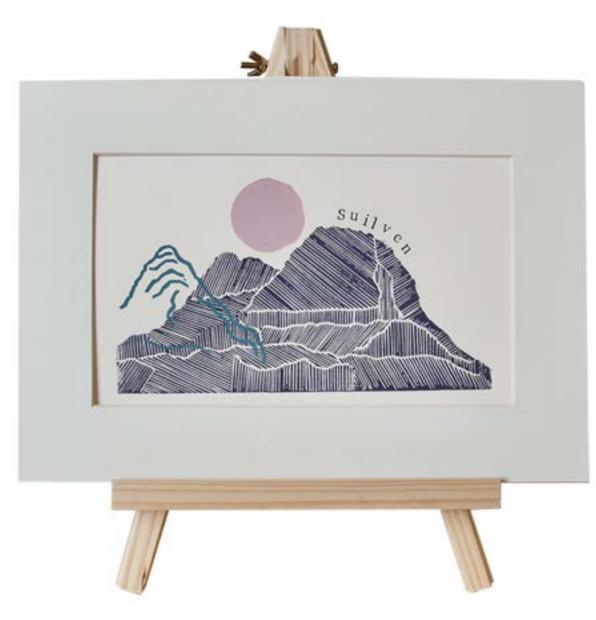

#### Mountain Trio Prints

This series celebrates local Scottish Munro and Corbetts which are popular for climbers and hill walkers. I have a list to choose from: Suilven, Ben Rings, Ben Nevis, Clachnaben, Buachaille Etive Mor, The Cuillins, Lochnagar, Stac Pollaidh, Cairngorm, Bennachie, Schiehallion, Slioch and Liathach. Sold as shown, mounted to A4 size.

If there is a particular mountain you are after that's not on the list, get in touch.

#### RRP £40, Wholesale £22, minimum order; 5