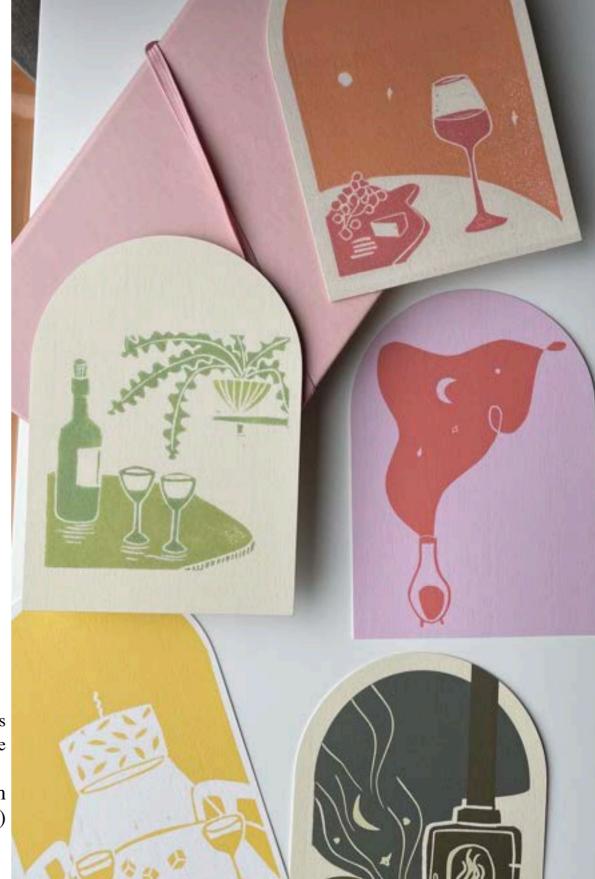

### Summer nights

Capturing the beauty of summer nights with this stunning original block print. Sold unmounted at A5 size

RRP £30, Wholesale £16 Minimum Order 5

A6 Curved edge postcards 5 designs to choose from as shown, blank on the reverse

RRP £5 each, Wholesale £2.5 each Min order 10 (various designs of your choosing)

#### POSTCARDS