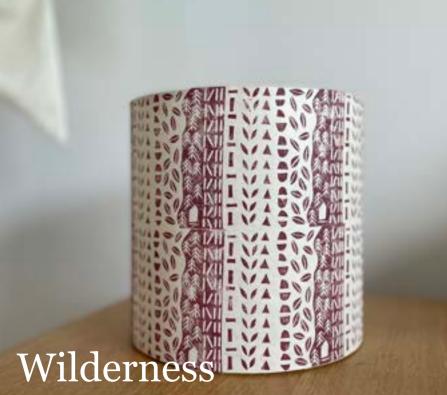

### BLOCK PRINTED LAMPSHADES

The lampshades are made using handmade lokta paper from Nepal, which has been handprinted with an RJS Print original design. The nature of the paper means that when lit, the light highlights the handmade fibres and gives a warm glow. The lampshades are all fixed to a PVC backing that has been hot wire tested making them safe for use.

I can do most prints onto lampshades, the following are a few examples.