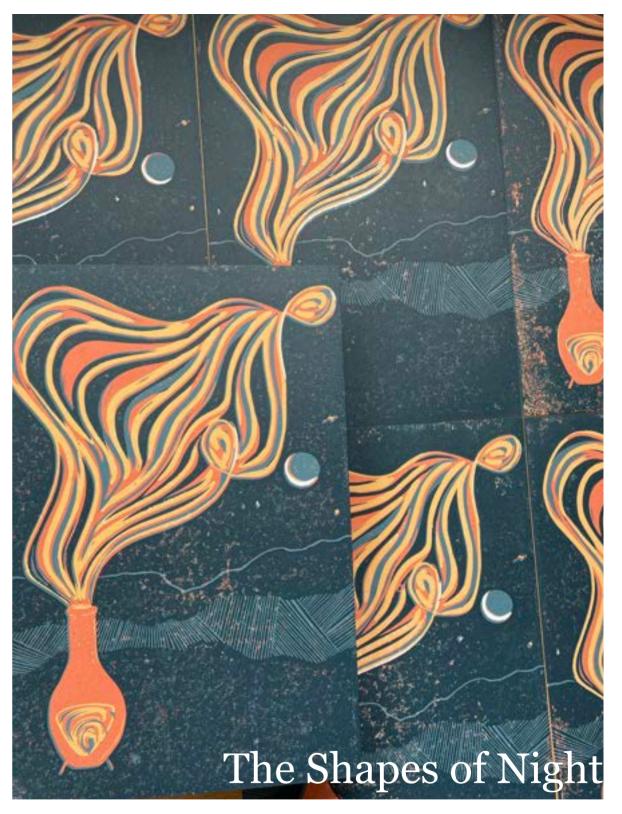

# **Summer Nights**

At RJS Print, I strive to bring the beauty of the outdoors into people's homes and lives. Each piece is carefully crafted to take you back to those warm summer evenings and to remind you to do what you love. This series is an exploration of colour and shape inspired by those moments and feelings.

### The Cold Open 2

This unique print explores the contrast of shape and colour of the ocean.

Sold unmounted at A5 size.

RRP £40, Wholesale £22 Minimum Order 5

A4 Unmounted A warm Summer's Night, huddled by the chiminea and gazing up at the stars in the night sky.

> RRP £50, Wholesale £27 Minimum Order 5

### Summer nights

Capturing the beauty of summer nights with this stunning original block print. Sold unmounted at A5 size

RRP £30, Wholesale £16 Minimum Order 5

A6 Curved edge postcards 5 designs to choose from as shown, blank on the reverse