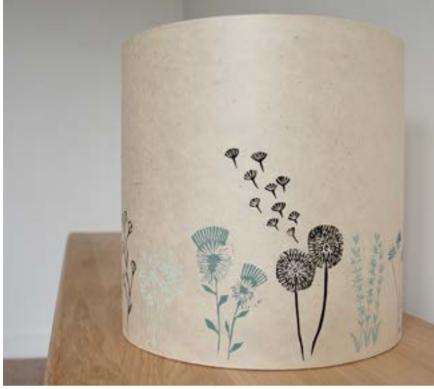

### BLOCK PRINTED LAMPSHADES

The lampshades are made using handmade lokta paper from Nepal, which has been handprinted with an RJS Print original design. The nature of the paper means that when lit, the light highlights the handmade fibres and gives a warm glow. The lampshades are all fixed to a PVC backing that has been hot wire tested making them safe for use.

I can do most prints onto lampshades, the following are a few examples.