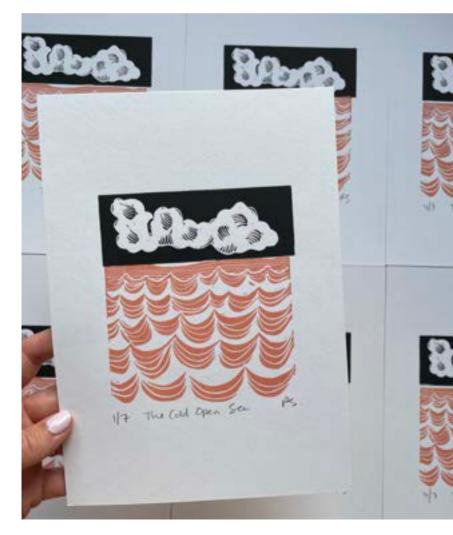

### The Cold Open 2

This unique print explores the contrast of shape and colour of the ocean.

Sold unmounted at A5 size.

RRP £40, Wholesale £22 Minimum Order 5

A4 Unmounted A warm Summer's Night, huddled by the chiminea and gazing up at the stars in the night sky.