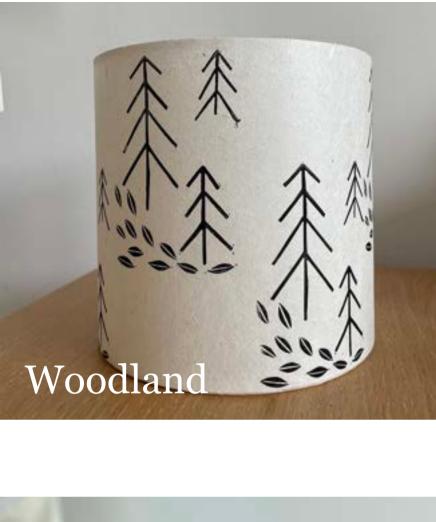

### BLOCK PRINTED LAMPSHADES

The lampshades are made using handmade lokta paper from Nepal, which has been handprinted with an RJS Print original design. The nature of the paper means that when lit, the light highlights the handmade fibres and gives a warm glow. The lampshades are all fixed to a PVC backing that has been hot wire tested making them safe for use.

I can do most prints onto lampshades, the following are a few examples.