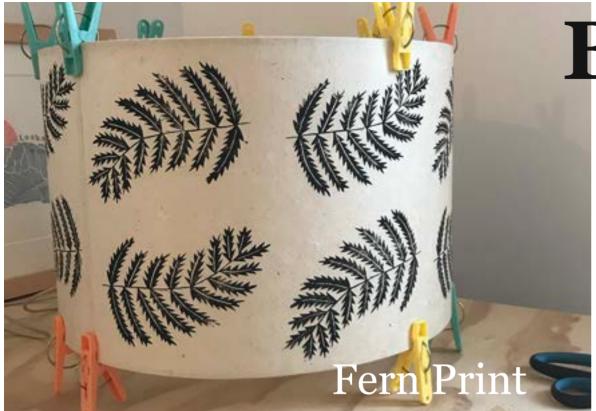

### BLOCK PRINTED LAMPSHADES

The lampshades are made using handmade lokta paper from Nepal, which has been handprinted with an RJS Print original design. The nature of the paper means that when lit, the light highlights the handmade fibres and gives a warm glow. The lampshades are all fixed to a PVC backing that has been hot wire tested making them safe for use.

| SIZE               | RRP    | Wholesale | Min amount |
|--------------------|--------|-----------|------------|
| 15Ø<br>X 15cm high | £35.00 | ) £19.00  | 1          |
| 20Ø<br>x 20cm high | £40.00 | £22.00    | 1          |
| 25Ø<br>x 25cm high | £45.00 | £24.00    | 1          |
| 30Ø<br>x 30cm high | £52.00 | £28.00    | 1          |

I can do most prints onto lampshades, the following are a few examples.

#### Into the garden

Leaf Print