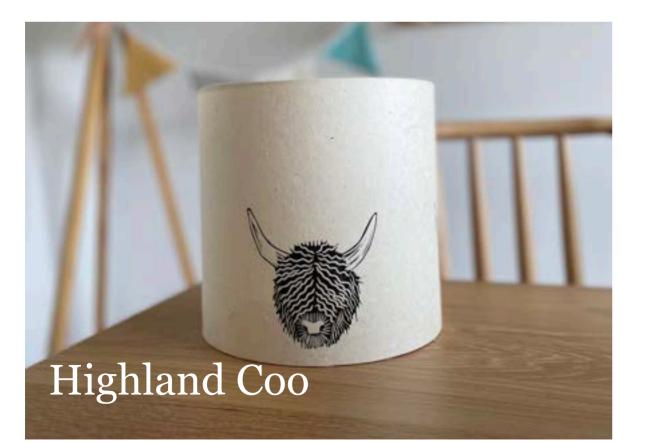

### BLOCK PRINTED LAMPSHADES

The lampshades are made using handmade lokta paper from Nepal, which has been handprinted with an RJS Print original design. The nature of the paper means that when lit, the light highlights the handmade fibres and gives a warm glow. The lampshades are all fixed to a PVC backing that has been hot wire tested making them safe for use.

I can do most prints onto lampshades, the following are a few examples.