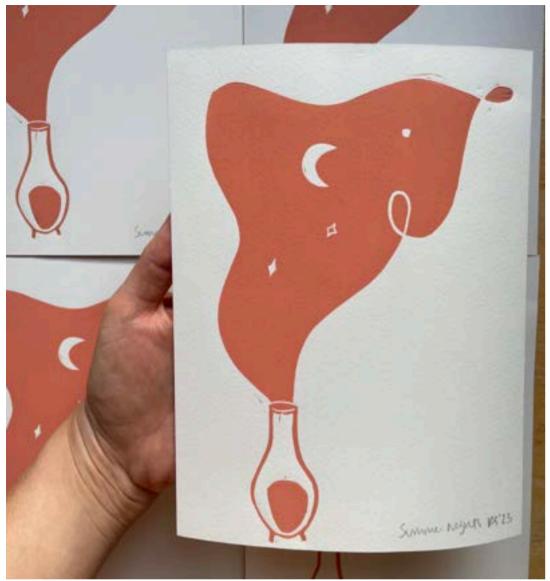

# **Summer Nights**

At RJS Print, I strive to bring the beauty of the outdoors into people's homes and lives. Each piece is carefully crafted to take you back to those warm summer evenings and to remind you to do what you love. This series is an exploration of colour and shape inspired by those moments and feelings.

### The Cold Open 2

This unique print explores the contrast of shape and colour of the ocean.

Sold unmounted at A5 size.

RRP £40, Wholesale £22 Minimum Order 5

A4 Unmounted A warm Summer's Night, huddled by the chiminea and gazing up at the stars in the night sky.

> RRP £50, Wholesale £27 Minimum Order 5

### Summer nights

Capturing the beauty of summer nights with this stunning original block print. Sold unmounted at A5 size

RRP £30, Wholesale £16 Minimum Order 5

A6 Curved edge postcards 5 designs to choose from as shown, blank on the reverse