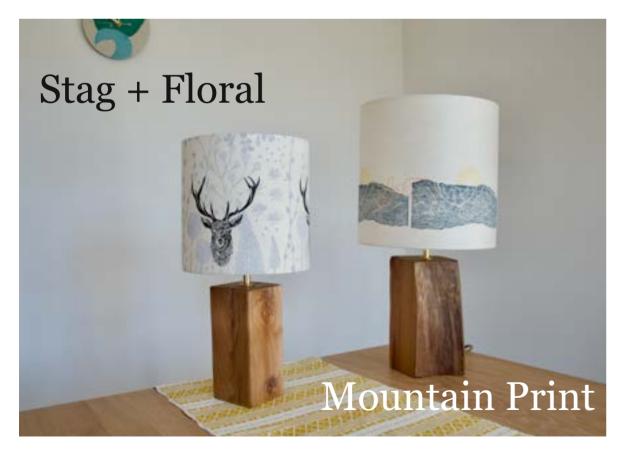

### BLOCK PRINTED LAMPSHADES

The lampshades are made using handmade lokta paper from Nepal, which has been handprinted with an RJS Print original design. The nature of the paper means that when lit, the light highlights the handmade fibres and gives a warm glow. The lampshades are all fixed to a PVC backing that has been hot wire tested making them safe for use.

I can do most prints onto lampshades, the following are a few examples.