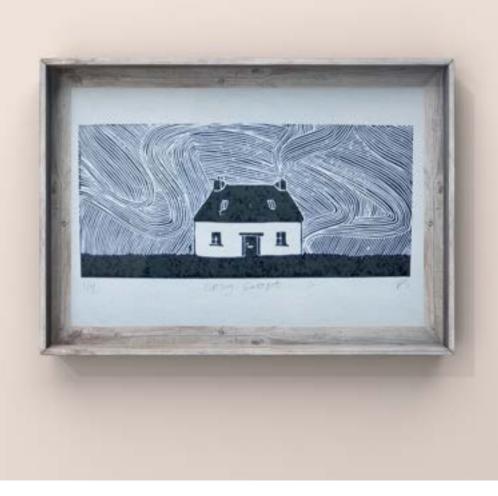

#### Cosy Croft

Mounted, fits A4

Lino Block Print

A classic bothy print in my collection, the most popular print for gift giving.

RRP £34, Wholesale £18 Minimum Order; 5